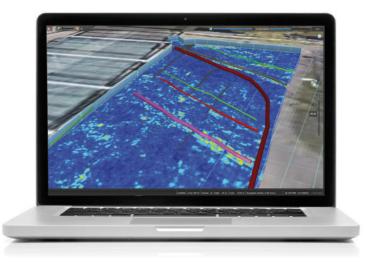

#### **IQMAPS APPLICATIONS**

IQMaps is a new post-processing software application for advanced GPR data analysis, which provides a fast interfacing between the user and the GPR data. Machine time has been reduced and, contemporarily, real-time processing and 3D visualisation have been introduced. It allows to easily process, analyse and inspect data from dense array radar systems. IQMaps provides a step by step approach to guide the user in performing the best and the quickest data analysis with the help of a customisable processing and analysis tool, both for skilled and not skilled users for utility mapping of large size projects, archaeological and environmental surveys.

IQMaps is available for Stream UP, Stream DP, Stream X, Opera Duo and RIS MF Hi-Mod.

3D view, high responsiveness, tailored user interface for an immersive analysis of underground data

Smart target management enable to easily extract underground features and increase productivity