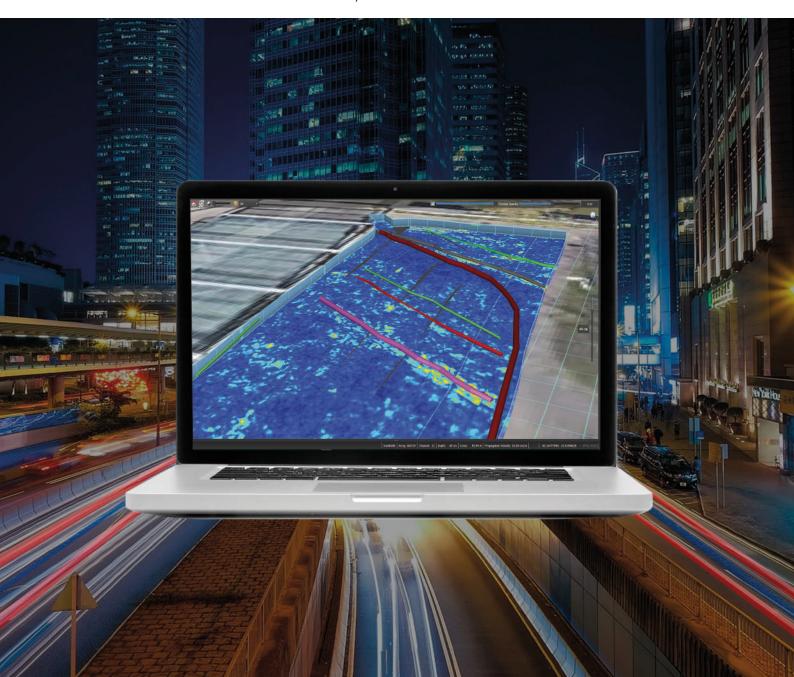

#### **IQMAPS APPLICATIONS**

IQMaps is a new post-processing software application for advanced GPR data analysis, which provides a fast interfacing between the user and the GPR data. Machine time has been reduced and, contemporarily, real-time processing and 3D visualisation have been introduced. It allows to easily process, analyse and inspect data from dense array radar systems. IQMaps provides a step by step approach to guide the user in performing the best and the quickest data analysis with the help of a customisable processing and analysis tool, both for skilled and not skilled users for utility mapping of large size projects, archaeological and environmental surveys.

IQMaps is available for Stream UP, Stream DP, Stream X, Opera Duo and RIS MF Hi-Mod.

3D view, high responsiveness, tailored user interface for an immersive analysis of underground data

Smart target management enable to easily extract underground features and increase productivity