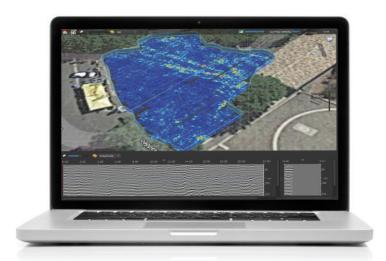

#### **IQMAPS APPLICATIONS**

IQMaps is a new post-processing software application for advanced GPR data analysis, which provides a fast interfacing between the user and the GPR data. Machine time has been reduced and, contemporarily, real-time processing and 3D visualisation have been introduced. It allows to easily process, analyse and inspect data from dense array radar systems. IQMaps provides a step by step approach to guide the user in performing the best and the quickest data analysis with the help of a customisable processing and analysis tool, both for skilled and not skilled users for utility mapping of large size projects, archaeological and environmental surveys.

IQMaps is available for Stream UP, Stream DP, Stream X, Opera Duo and RIS MF Hi-Mod.

3D view, high responsiveness, tailored user interface for an immersive analysis of underground data

Smart target management enable to easily extract underground features and increase productivity

#### **IQMAPS MAIN FEATURES**

- Ease of use and productivity have been dramatically increased (up to 20.000 sqm in a working day)
- Real-time processing and 3D immersive visualisation
- Responsive and intuitive interface with big amount of data